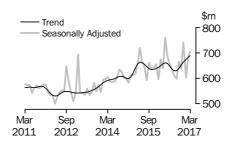

#### VALUE OF BUILDING APPROVED

- The trend estimate of the value of total building approved rose 0.1% in March after falling for seven months. The value of residential building rose 1.0% and has risen for three months. The value of non-residential building fell 1.9% and has fallen for seven months.
- The seasonally adjusted estimate of the value of total building approved fell 15.5% in March following a rise of 22.6% in the previous month. The value of residential building fell 20.8% after rising for four months. The value of non-residential building fell 4.5% following a rise of 36.1% in the previous month.

VALUE OF ALTERATIONS AND ADDITIONS TO RESIDENTIAL BUILDING

The trend estimate for the value of alterations and additions to residential building rose 1.0% in March and has risen for seven months.

VALUE OF NON-RESIDENTIAL BUILDING