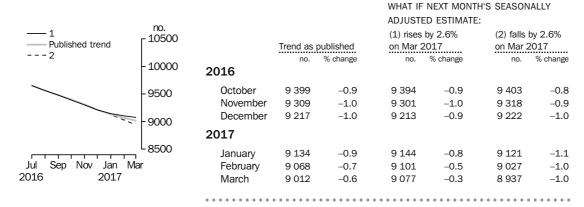

## PRIVATE SECTOR HOUSES

- The trend estimate for private sector houses approved fell 0.6% in March and has fallen for 12 months.
- The seasonally adjusted estimate for private sector houses fell 4.3% in March following a rise of 5.0% in the previous month.

The trend estimate for private sector houses approved fell 0.6% in March.

In seasonally adjusted terms the estimate fell 4.3% to 8,942 houses.

NUMBER OF PRIVATE SECTOR DWELLINGS EXCLUDING HOUSES

The trend estimate for private sector dwelling units excluding houses rose 2.2% in March.