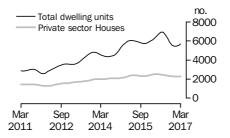

#### **Dwelling units approved**

#### TOTAL DWELLING UNITS

- The trend estimate for total dwellings approved rose 0.8% in March after falling for nine months.
- The seasonally adjusted estimate for total dwellings approved fell 13.4% in March after rising for two months.

## PRIVATE SECTOR HOUSES

- The trend estimate for private sector houses approved fell 0.6% in March and has fallen for 12 months.
- The seasonally adjusted estimate for private sector houses fell 4.3% in March following a rise of 5.0% in the previous month.

# **BUILDING APPROVALS**

NUMBER OF DWELLING UNITS

The trend estimate for Australia rose 0.8% in March.

In seasonally adjusted terms the estimate fell 13.4% to 16,484 dwellings.

NUMBER OF PRIVATE SECTOR HOUSES

The trend estimate for private sector houses approved fell 0.6% in March.

In seasonally adjusted terms the estimate fell 4.3% to 8,942 houses.

NUMBER OF PRIVATE SECTOR DWELLINGS EXCLUDING HOUSES

The trend estimate for private sector dwelling units excluding houses rose 2.2% in March.