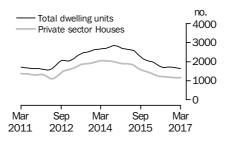

#### **Dwelling units approved**

#### TOTAL DWELLING UNITS

- The trend estimate for total dwellings approved rose 0.8% in March after falling for nine months.
- The seasonally adjusted estimate for total dwellings approved fell 13.4% in March after rising for two months.

## PRIVATE SECTOR HOUSES

- The trend estimate for private sector houses approved fell 0.6% in March and has fallen for 12 months.
- The seasonally adjusted estimate for private sector houses fell 4.3% in March following a rise of 5.0% in the previous month.

# **BUILDING APPROVALS**

NUMBER OF DWELLING UNITS

The trend estimate for Australia rose 0.8% in March.

In seasonally adjusted terms the estimate fell 13.4% to 16,484 dwellings.

NUMBER OF PRIVATE SECTOR HOUSES

The trend estimate for private sector houses approved fell 0.6% in March.

In seasonally adjusted terms the estimate fell 4.3% to 8,942 houses.

NUMBER OF PRIVATE SECTOR DWELLINGS EXCLUDING HOUSES

The trend estimate for private sector dwelling units excluding houses rose 2.2% in March.