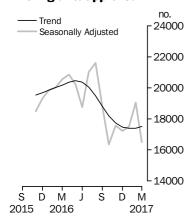

#### **Dwelling units approved**

#### TOTAL DWELLING UNITS

- The trend estimate for total dwellings approved rose 0.8% in March after falling for nine months.
- The seasonally adjusted estimate for total dwellings approved fell 13.4% in March after rising for two months.

# **BUILDING APPROVALS**

NUMBER OF DWELLING UNITS

The trend estimate for Australia rose 0.8% in March.

In seasonally adjusted terms the estimate fell 13.4% to 16,484 dwellings.

NUMBER OF PRIVATE SECTOR HOUSES