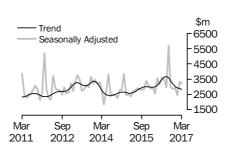

#### VALUE OF BUILDING APPROVED

- The trend estimate of the value of total building approved rose 0.1% in March after falling for seven months. The value of residential building rose 1.0% and has risen for three months. The value of non-residential building fell 1.9% and has fallen for seven months.
- The seasonally adjusted estimate of the value of total building approved fell 15.5% in March following a rise of 22.6% in the previous month. The value of residential building fell 20.8% after rising for four months. The value of non-residential building fell 4.5% following a rise of 36.1% in the previous month.

The trend estimate for the value of non-residential building approved fell 1.9% in March and has fallen for seven months.