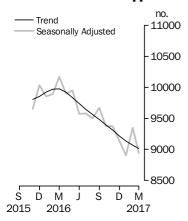

#### **Private sector houses approved**

## PRIVATE SECTOR HOUSES

- The trend estimate for private sector houses approved fell 0.6% in March and has fallen for 12 months.
- The seasonally adjusted estimate for private sector houses fell 4.3% in March following a rise of 5.0% in the previous month.

The trend estimate for private sector houses approved fell 0.6% in March.

In seasonally adjusted terms the estimate fell 4.3% to 8,942 houses.

NUMBER OF PRIVATE SECTOR DWELLINGS EXCLUDING HOUSES

The trend estimate for private sector dwelling units excluding houses rose 2.2% in March.