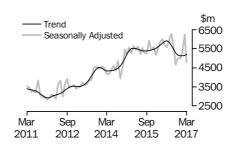

#### VALUE OF BUILDING APPROVED

- The trend estimate of the value of total building approved rose 0.1% in March after falling for seven months. The value of residential building rose 1.0% and has risen for three months. The value of non-residential building fell 1.9% and has fallen for seven months.
- The seasonally adjusted estimate of the value of total building approved fell 15.5% in March following a rise of 22.6% in the previous month. The value of residential building fell 20.8% after rising for four months. The value of non-residential building fell 4.5% following a rise of 36.1% in the previous month.

In seasonally adjusted terms the estimate fell 22.5% to 7,289 dwellings.

VALUE OF NEW
RESIDENTIAL BUILDING

The trend estimate for the value of new residential building approved rose 1.1% in March and has risen for three months.