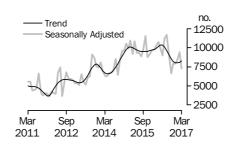

#### **Dwelling units approved**

#### TOTAL DWELLING UNITS

- The trend estimate for total dwellings approved rose 0.8% in March after falling for nine months.
- The seasonally adjusted estimate for total dwellings approved fell 13.4% in March after rising for two months.